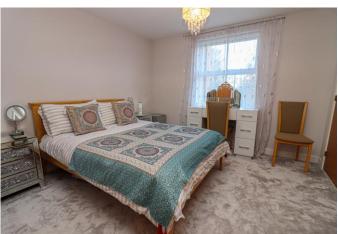

Hallway

Bedroom 1 11' 2" x 10' 8" (3.40m x 3.25m)

**En-suite** 

Bathroom 8' 0" x 5' 8" (2.44m x 1.73m)

Bedroom 2 10' 8" x 9' 0" (3.25m x 2.74m)

Lounge/Diner 16' 0" x 15' 3" (4.87m x 4.64m)

Kitchen 19' 0" x 5' 7" (5.79m x 1.70m)