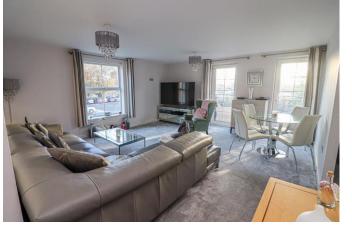

Hallway

Bedroom 1 11' 2" x 10' 8" (3.40m x 3.25m)

**En-suite** 

Bathroom 8' 0" x 5' 8" (2.44m x 1.73m)

Bedroom 2 10' 8" x 9' 0" (3.25m x 2.74m)

Lounge/Diner 16' 0" x 15' 3" (4.87m x 4.64m)

Kitchen 19' 0" x 5' 7" (5.79m x 1.70m)