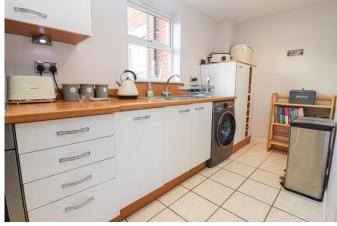

Hallway

Bedroom 1 11' 2" x 10' 8" (3.40m x 3.25m)

**En-suite** 

Bathroom 8' 0" x 5' 8" (2.44m x 1.73m)

Bedroom 2 10' 8" x 9' 0" (3.25m x 2.74m)

Lounge/Diner 16' 0" x 15' 3" (4.87m x 4.64m)

Kitchen 19' 0" x 5' 7" (5.79m x 1.70m)