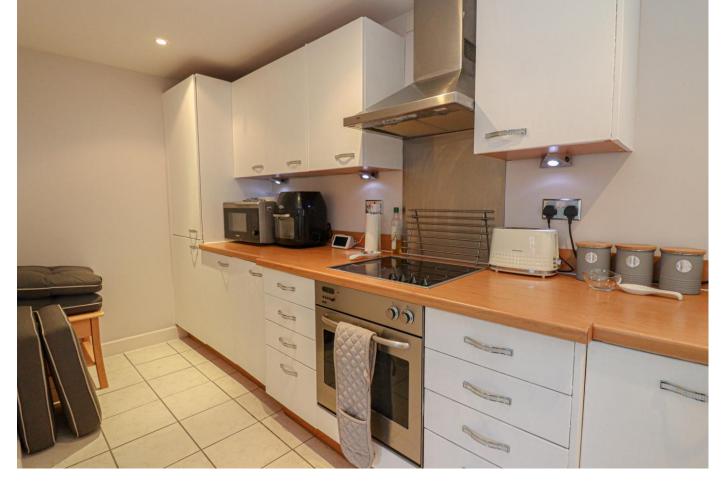

Hallway

Bedroom 1 11' 2" x 10' 8" (3.40m x 3.25m)

**En-suite** 

Bathroom 8' 0" x 5' 8" (2.44m x 1.73m)

Bedroom 2 10' 8" x 9' 0" (3.25m x 2.74m)

Lounge/Diner 16' 0" x 15' 3" (4.87m x 4.64m)

Kitchen 19' 0" x 5' 7" (5.79m x 1.70m)