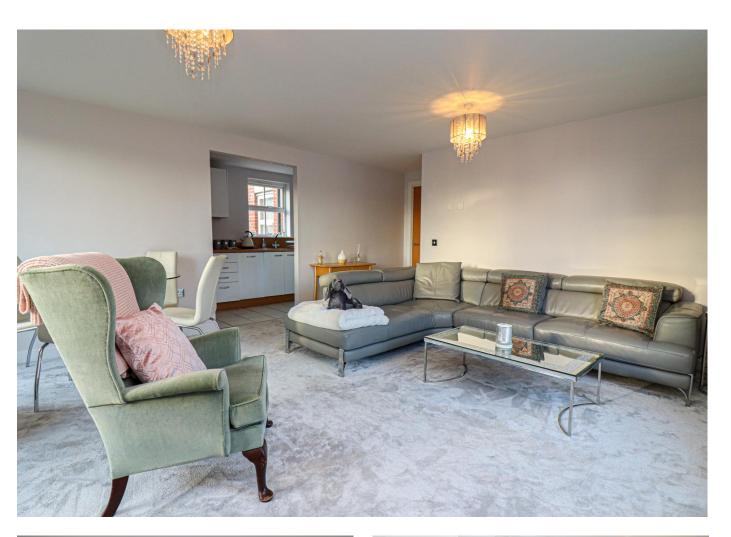

Hallway

Bedroom 1 11' 2" x 10' 8" (3.40m x 3.25m)

**En-suite** 

Bathroom 8' 0" x 5' 8" (2.44m x 1.73m)

Bedroom 2 10' 8" x 9' 0" (3.25m x 2.74m)

Lounge/Diner 16' 0" x 15' 3" (4.87m x 4.64m)

Kitchen 19' 0" x 5' 7" (5.79m x 1.70m)