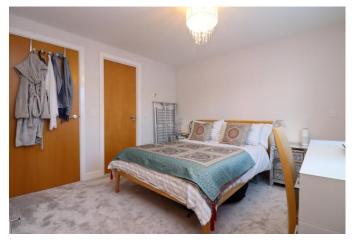

Hallway

Bedroom 1 11' 2" x 10' 8" (3.40m x 3.25m)

**En-suite** 

Bathroom 8' 0" x 5' 8" (2.44m x 1.73m)

Bedroom 2 10' 8" x 9' 0" (3.25m x 2.74m)

Lounge/Diner 16' 0" x 15' 3" (4.87m x 4.64m)

Kitchen 19' 0" x 5' 7" (5.79m x 1.70m)