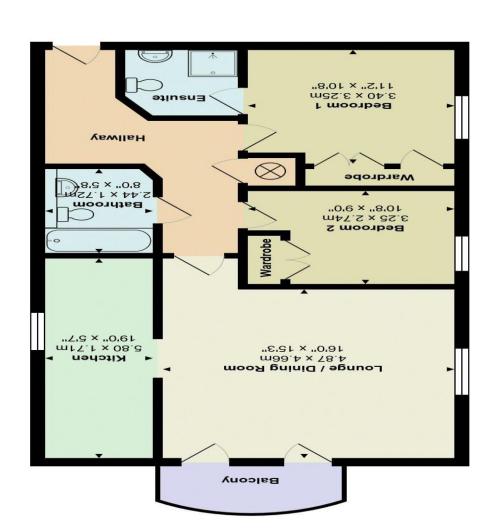

Hallway

Bedroom 1 11' 2" x 10' 8" (3.40m x 3.25m)

**En-suite** 

Bathroom 8' 0" x 5' 8" (2.44m x 1.73m)

Bedroom 2 10' 8" x 9' 0" (3.25m x 2.74m)

Lounge/Diner 16' 0" x 15' 3" (4.87m x 4.64m)

Kitchen 19' 0" x 5' 7" (5.79m x 1.70m)

**Balcony** 